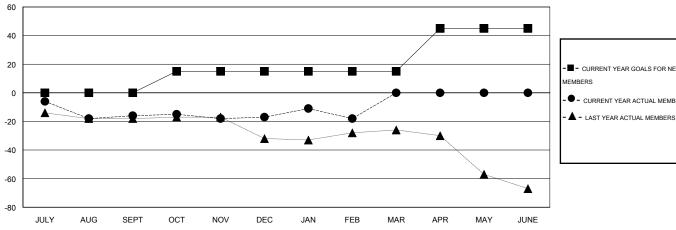

## GOALS AND ACTUAL NEW CLUBS CUMULATIVE

0

| ■-  | CURRENT YEAR GOALS FOR NEW |
|-----|----------------------------|
| EMB | ERS                        |

CURRENT YEAR ACTUAL MEMBERS

| DROPPED CLUBS: 0 |    |
|------------------|----|
| DDODDED MEMBERS  |    |
| DROPPED MEMBERS  |    |
| DECEASED         | 11 |
| CLUB CANCELLED   | 0  |
| OTHER            | 58 |
| TOTAL            | 69 |